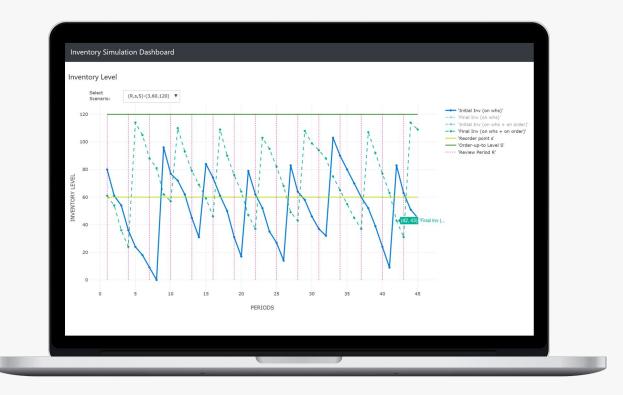

## **Inventory Simulation**

## What it is

- The Inventory Simulation App is a great tool to simulate different inventory policies.
- Define demand, lead time, initial inventory and set the parameter ranges you want to simulate for your product/SKU.

## What it delivers

- Determine the optimal inventory policy through simulation in multiple what-if scenarios in terms of service levels achieved.
- No-risk way to test inventory policy changes in a safe environment.