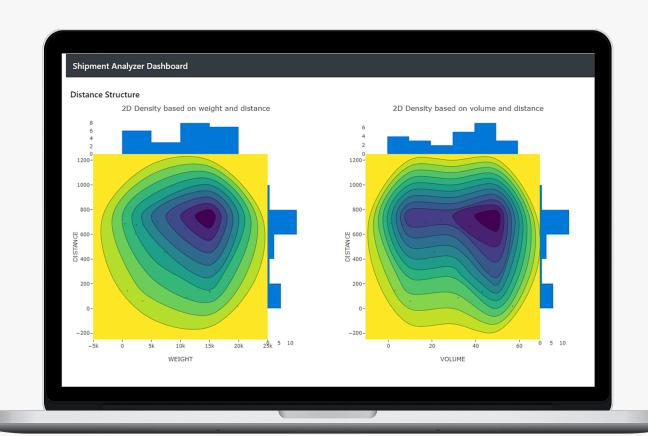

## What it delivers

- Detect the weight/volume and distance regions where you have the most shipments.
- Gain new insights about the shipment distribution over time and detect patterns.