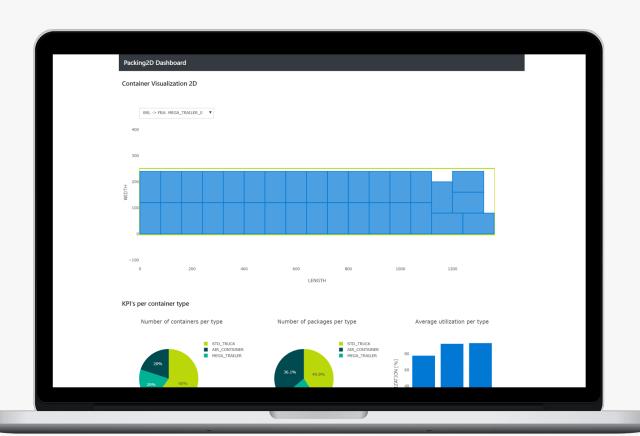

## Packing 2D

## What it is

- The Packing 2D App is a great tool to simulate the packing process of packages into containers.
- Simulate scenarios to evaluate the effects of different transport units regarding costs and utilization.

## What it delivers

- · Optimal packing plan for multiple relations.
- Intelligent packing algorithm that minimizes cargo space for thousands of packages in seconds.