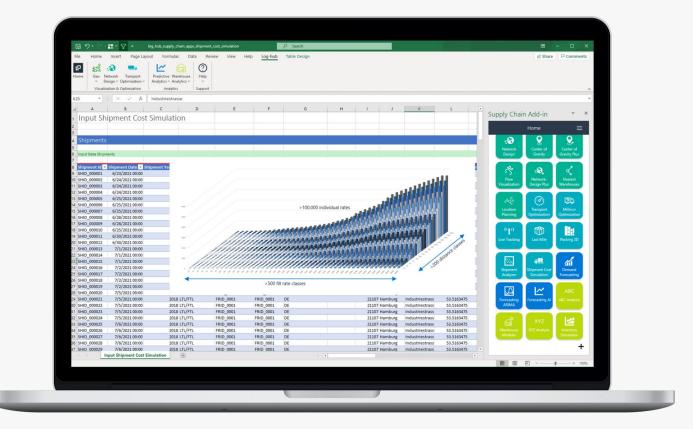

## What it delivers

- The base rate contains more than 250 distance classes and more than 500 fill rate classes.
- Every shipment can be adjusted according to your today's level of as/is costs.
- Taxable or chargeable rates will be automatically calculated. Surcharges can be formalised individually.