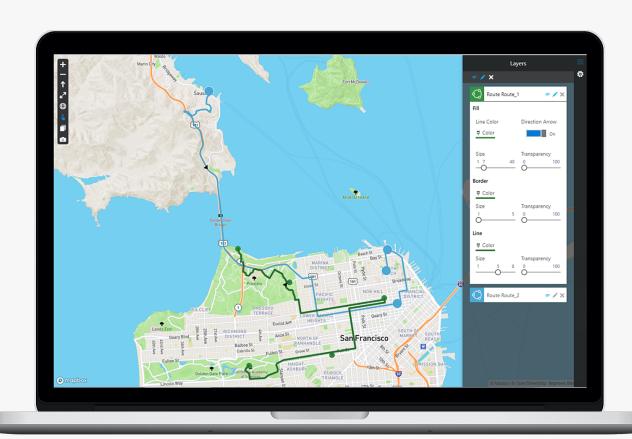

## What it delivers

- Get optimized last mile routes with detailed stop information.
- Get impressive animated map visualizations on street level.