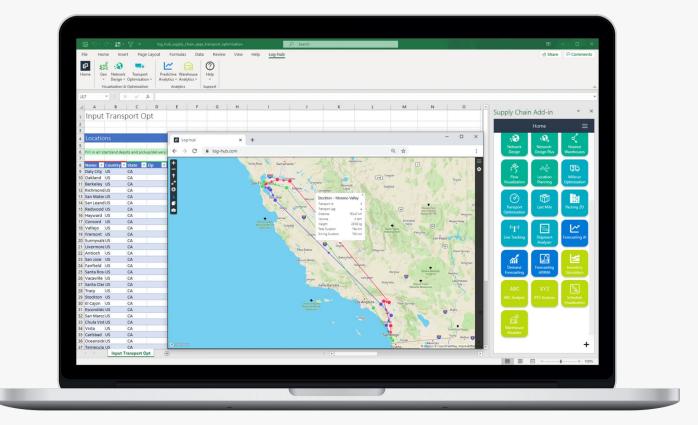

## **Transport Optimization**

- The Transport Optimization App is a great tool to assign shipments to available vehicles in an optimal way.
- Very powerful optimization engine to optimize fleet utilization and regard many operative constraints.

## , What it delivers

- Optimal fulfillment plan for a given number of orders.
- Detailed modeling capabilities like pickup and delivery time windows for shipments, detailed vehicle costs and capacity profiles etc.

## What are the benefits

- Save costs and time through optimal fleet utilization.
- Simulate demand changes and make best decisions regarding your transport plans.
- Decide if it makes sense to fulfill shipments by your own vehicles or by external service providers.