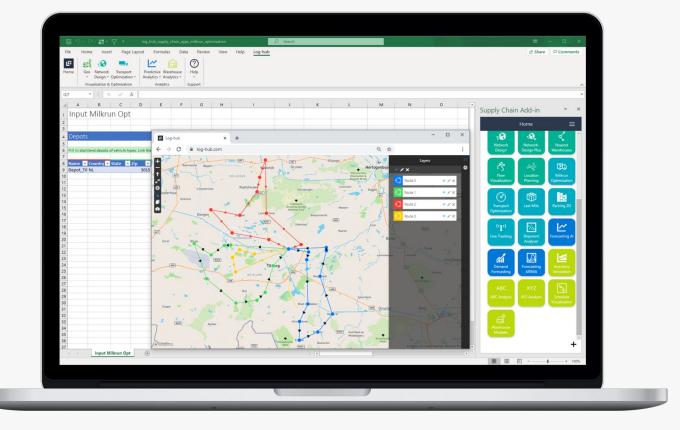

## Milkrun Optimization

## What it is

- The Milkrun Optimization App is a great tool to calculate cost-optimal routes for inbound and outbound shipments.
- Distribute your pickup and delivery orders with minimal costs and fulfill all service constraints.

## What it delivers

- Optimal fulfillment plan for all customers.
- Detailed modeling capabilities like customer time windows, detailed vehicle costs and capacity profiles etc.