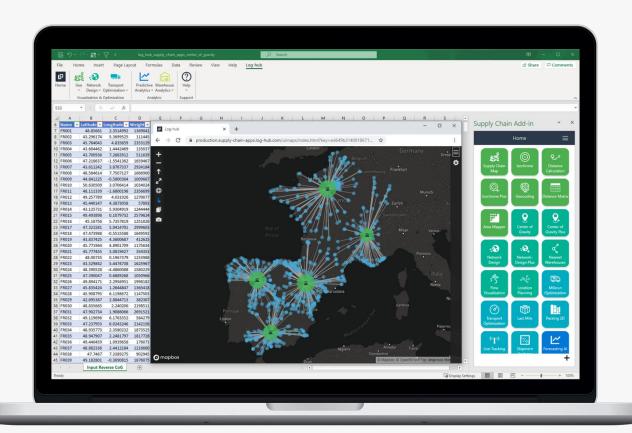

## Center of Gravity

## What it is

- The Center of Gravity App calculates the weighted centers of your customers.
- It is a great starting point for Supply Chain Analysis and Redesign.

## What it delivers

- · Optimize Network Design for future demand changes.
- Simulate expansions in new markets and regions.
- Preconfigured dashboards for result interpretation and analysis.

## What are the benefits

- Compare scenarios with a different number of centers and analyze the results based on important KPI's like total costs, average distance to a center etc.
- · Impressive result visualizations on animated maps.