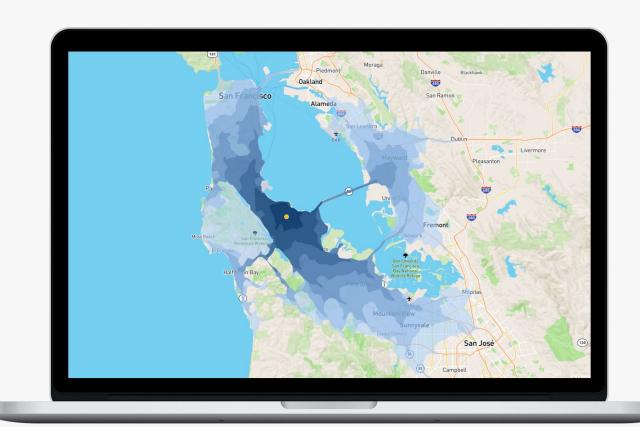

## Isochrones

## What it is

- The Isochrone App is a great tool to determine and visualize the areas that can be reached within a certain amount of travel time from a starting location.
- Choose between four different travel modes (car, truck, bicycling, walking) for calculating the travel time.

## What it delivers

- Profit from detailed map and distance material all over the world.
- Calculate detailed isochrones for truck, car, bicycling and walking modes worldwide.