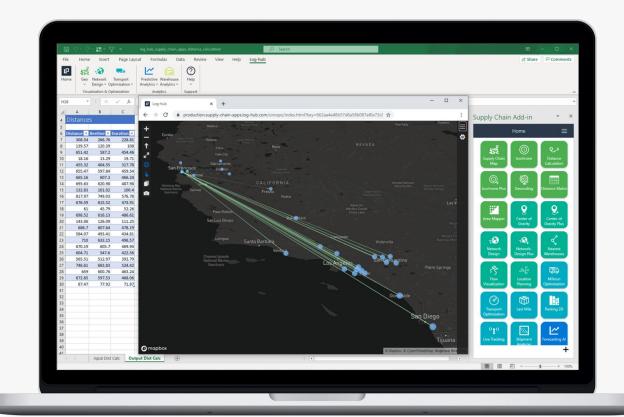

## **Distance Calculation**

## What it is

- Tool to calculate distances on street level worldwide.
- Visualize and validate results with one click on Supply Chain Map and dashboards.

## What it delivers

- High performance distance calculation engine directly in Excel no local installation needed.
- · Very detailed geo-material worldwide.
- Street and even house number level available for many regions in the world.