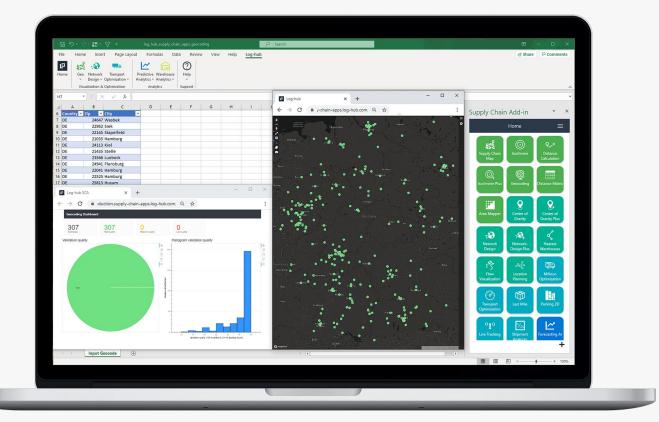

## Geocoding

- Tool to translate addresses in coordinates or vice versa quickly and easily.
- Visualize and validate geocoding results with one click on Supply Chain Map and dashboards.

## What it delivers

- High performance geocoding engine directly in Excel no local installation needed.
- Very detailed geo-material worldwide.
- Street and even house number level available for many regions in the world.

## What are the benefits

- Useful tool for every Supply Chain Planner to do standard geocoding task more efficiently.
- Save time and money through higher employee productivity.
- High geocoding quality is the basis for each successful planning project.