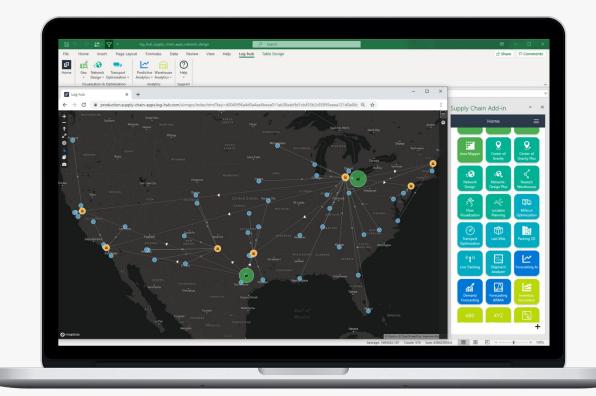

## Network Design

## What it is

- The Network Design App is a great tool for optimizing your end-to-end Supply Chain.
- It allows you to calculate the optimal number and locations of your warehouses.
- Determine to optimal product flows through your Supply Chain.

## What it delivers

- Find the global optimum regarding transport and warehouse costs, minimum and maximum warehouse capacities etc.
- Define service level requirements for each customer that have to be fulfilled.

## What are the benefits

- Run network design studies by your own and simulate the effects of future demand changes on your Network Design.
- Solve complex models through processing power from the cloud.