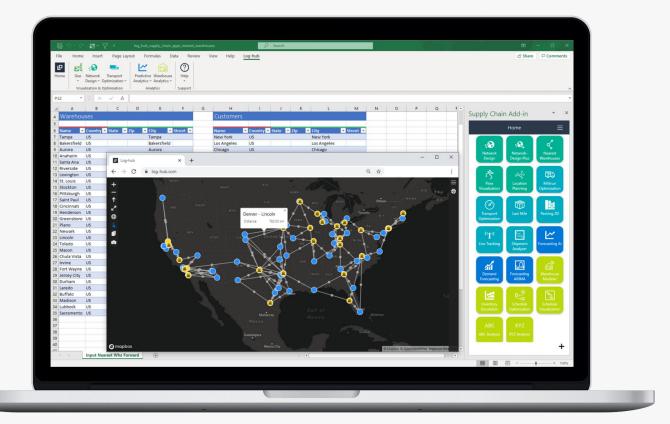

## Nearest Warehouses

- The Nearest Warehouses App is a great tool to find the nearest warehouses for your customers.
- Specify for how many warehouses per customer you are searching or what is the maximum allowed distance.

## What it delivers

- Great starting point in Network Design Optimization.
- Smart and easy to use app for optimizing customer-warehouse assignment.
- You can use the results as input in further apps (e.g. Route Optimization)

## What are the benefits

- Identify inefficiencies and improve customer-warehouse assignment.
- Realize costs savings and improve service quality.
- Create professional maps for result visualization with just one click.